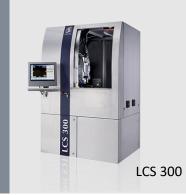

Installed machine type:

- 1 x LCS 300
- Dual laser (100 W green laser + 20 W short pulse green source)